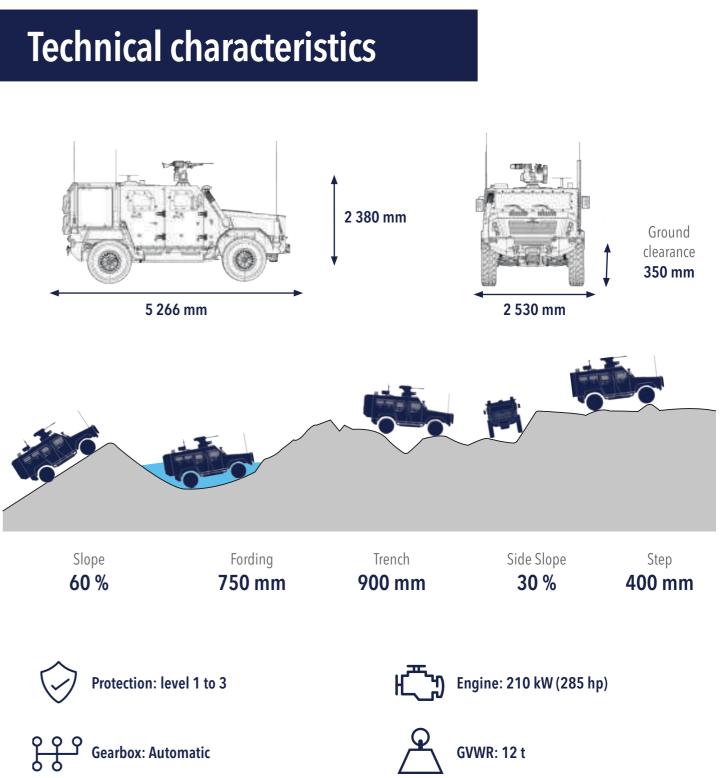

It has a rear platform with an effective volume of 3 m<sup>3</sup> where additional mission equipment can be installed.

It has a GVWR of 12 tons and permanent all-wheel drive providing excellent stability and agility.

Its 6-cylinder engine delivers torque of 970 Nm and generates 210 kW (285 hp) for a steady speed of 110 кт/h.

It has independent suspension and can also be fitted with rear axle steering to optimise road handling and facilitate low-speed manoeuvrability in entangled or unstructured spaces.

Maximum speed: 110 km/h

Turning radius: 6.5 m

H

Range: 600 km

Crew: 5 people