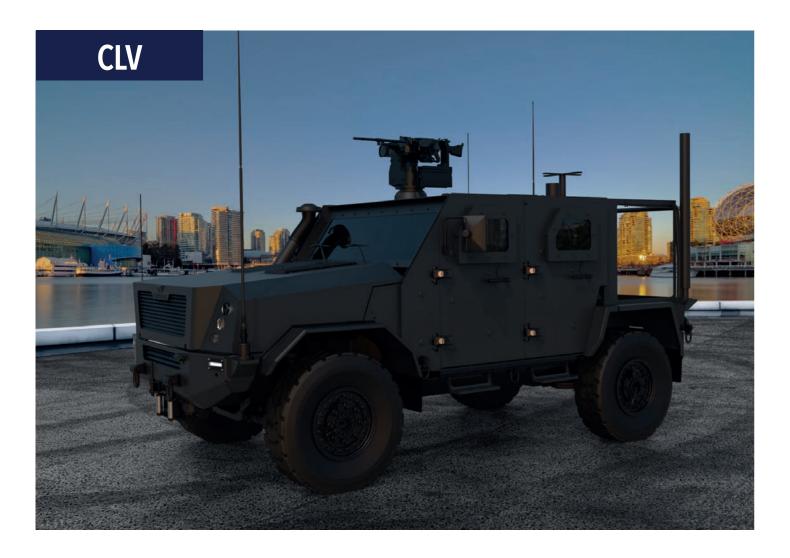

Vehicle

29 rue du 14 juillet 67980 - Hangenbieten FRANCE Tel.: +33 3 88 48 53 00 www.soframe.com

DEFENCE

The **CLV** (Command and Liaison Vehicle) is a **protected**, **all-terrain** 4x4 pick-up truck, featuring great **versatility**.

It has a STANAG-certified **armoured cab** ensuring the safety and comfort of a 4-person crew.

Its **modular** design means it can be fitted with different equipment configurations whilst ensuring optimum ergonomics during use.

It has a rear platform with an effective volume of 3 m<sup>3</sup> where additional mission equipment can be installed.

It has a GVWR of 12 tons and permanent all-wheel drive providing excellent stability and agility.

Its 6-cylinder engine delivers torque of 970 Nm and generates 210 kW (285 hp) for a steady speed of 110 кт/h.

It has independent suspension and can also be fitted with rear axle steering to optimise road handling and facilitate low-speed manoeuvrability in entangled or unstructured spaces.